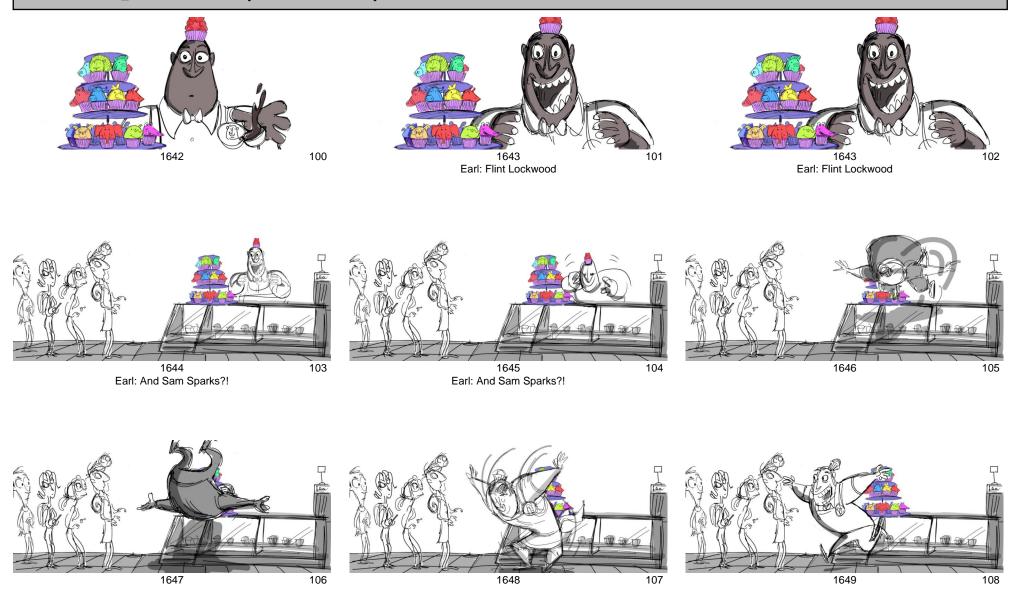

Earl: Triple decaf mocha-chino-boba-latte with skim soy and nutmeg sprinkle?

FLINT: I'd like to order something STRONG.

97

Wait your turn, Fancypants.

Apr 29 2014 02:25:27 PM Page - 11

Customer: Where's my coffee?!

EARL: Coffee?! I'm not a barista!

Cal: Can I come, too?

EARL: No, not until you get your first chest hair.

EARL: No, not until you get your first chest hair.

EARL: No, not until you get your first chest hair.

EARL: No, not until you get your first chest hair.

CAL: I have a chest hair

Sam (OS): Manny! We need your help. Manny: I can drop everything. Camera.